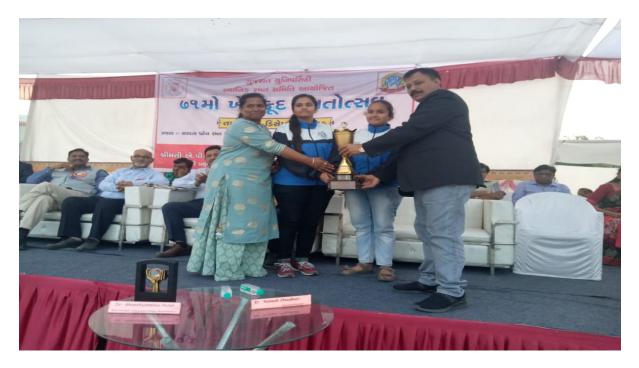

#### "A Benchmark in Career Placement Excellence"

Government Commerce College Naroda was honoured with the prestigious Most Active College Award for the academic year 2018-19, recognizing its outstanding contributions and achievements. Selected as the central hub for the Mega Job Fair Placement Camp, it hosted the largest number of job vacancies among all participating colleges. The event attracted 17 companies, with 1434 students interviewed and 290 students successfully recruited, marking a record of 2200 job vacancies generated by the college. The outstanding performance during the Placement Camp, held from January 28 to February 20, 2019, underscores the college's pivotal role in providing substantial career opportunities for its students.

## MOST ACTIVE COLLEGE AWARD (2018-2019)

In the year 2018-19 Government Commerce College Naroda received the most Active college Award for several reasons. Firstly it was selected as the node college for conducting the Mega Job Fair Placement Camp for the year 2018-19 and secondly the college generated highest number of vacancies. There were in total 12 companies who recruited 235 students. 124 students were finally selected. The College was honoured for it's valuable contribution during Placement

Camp. The College showed it's sheer passion and commitment during Placement Camp 2019 held from  $28^{th}$  January 2019 to  $20^{th}$  February 2019.

Help Desk and Registration Desk in the College premises