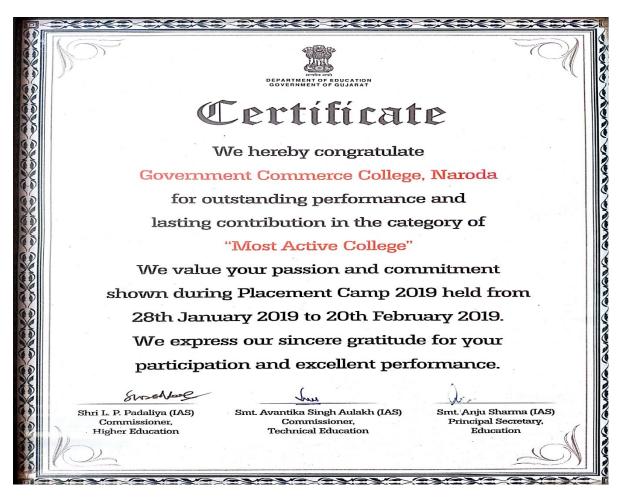

#### "A Benchmark in Career Placement Excellence"

Government Commerce College Naroda was honoured with the prestigious Most Active College Award for the academic year 2018-19, recognizing its outstanding contributions and achievements. Selected as the central hub for the Mega Job Fair Placement Camp, it hosted the largest number of job vacancies among all participating colleges. The event attracted 17 companies, with 1434 students interviewed and 290 students successfully recruited, marking a record of 2200 job vacancies generated by the college. The outstanding performance during the Placement Camp, held from January 28 to February 20, 2019, underscores the college's pivotal role in providing substantial career opportunities for its students.

## MOST ACTIVE COLLEGE AWARD (2018-2019)

In the year 2018-19 Government Commerce College Naroda received the most Active college Award for several reasons. Firstly it was selected as the node college for conducting the Mega Job Fair Placement Camp for the year 2018-19 and secondly the college generated highest number of vacancies. There were in total 12 companies who recruited 235 students. 124 students were finally selected. The College was honoured for it's valuable contribution during Placement

Camp. The College showed it's sheer passion and commitment during Placement Camp 2019 held from  $28^{th}$  January 2019 to  $20^{th}$  February 2019.

Help Desk and Registration Desk in the College premises