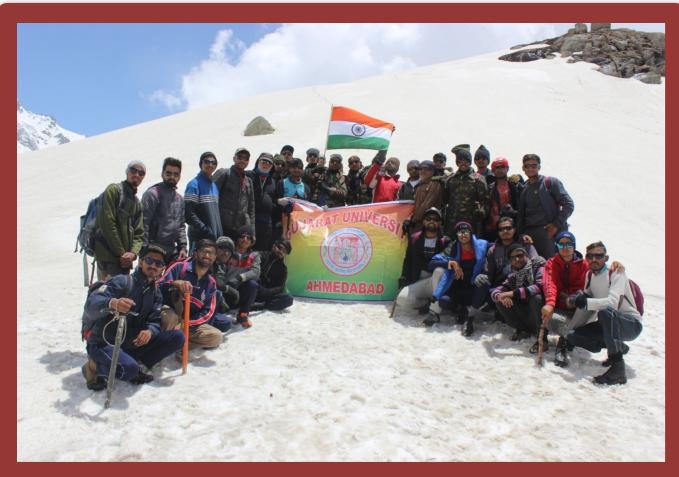

## 3. HIMALAYA HIGH ALTITUDE TREKKING -2022

Raj Savaliya, a pro-active student of Government Commerce College Naroda, unfurled the national flag at an altitude of 14,000 feet in the state of Uttarakhand during a camp organized by Gujarat University. Raj Savaliya, hailing from the village of Sonariya, achieved this feat in the Sundarthunga Glacier, a peak in the Himalayas, covering a distance of 122 kilometers in seven days. This event marked the waving of the national flag. This trek, known as the SundarDhunga Glacier Trek, was the most challenging trek in the entire state of Uttarakhand, bringing joy to the Savaliya family. Raj Savaliya is an example of determination for travelers, as even the Himalayas couldn't deter his strong resolve. By undertaking this arduous mountainous journey and hoisting the national flag, Raj Savaliya from the village of Sonariya has brought fame to the land of India."

Raj Savanya, a pro-active student of Government Commerce Conege Naroda, unfuried the national flag at an altitude of 14,000 feet in the state of Uttarakhand during a trekking camp organized by Gujarat University. He successfully completed the sunder Dhunga Glacier Camp held between 6/6/2022 to 14/6/2022 at Uttrakhand.