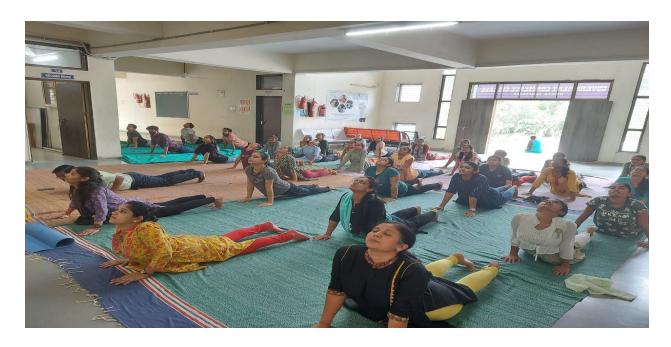

## Training sessions of Yoga in the college Premises

Government Commerce College Naroda places utmost importance on the health and well-being of its students. To support this commitment, Senior Professor Dr. Heenaba Zala initiated a weekly yoga session, held for one hour, that has become a cornerstone of stress relief and mental clarity for participants. Each session begins with the serene chanting of the Gayatri Mantra to seek the blessings of the Almighty.

The yoga practice encompasses a variety of postures, starting with warming up and stretching exercises, followed by a series of Padmasanas, Sukhasan, Tadasana, Bhujangasana, and concluding with Shavasana. Additionally, specific exercises aimed at relieving stress, reducing joint pain, and enhancing back flexibility are incorporated for the benefit of both students and teachers.

The sessions not only rejuvenate the participants physically but also mentally, as they conclude with an interactive segment where students can address their queries and concerns, ensuring they leave feeling refreshed and empowered.

Holistic Well-being: Weekly Yoga Sessions at GCC Naroda

Revitalize and Rejuvenate: Yoga for Students and Teachers at GCC Naroda

Stress Relief through Yoga: GCC Naroda's Commitment to Student Health

Unity in Practice: Enhancing Health and Flexibility through Weekly Yoga Sessions

Students performing different asanas alongwith students