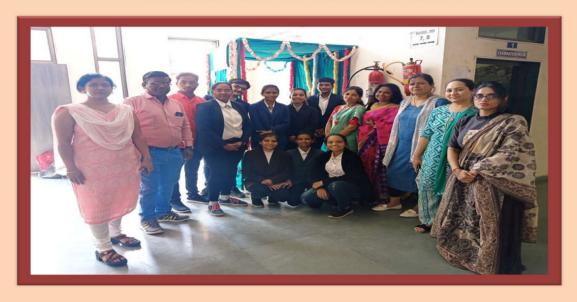

# Report on FourDaysPrabodhLevel DIYKitsTrainingProgramUnder InnovationClub

Innovation Club is a concept to inspire and indulge non- technical students to work on their ides and convert in to startups. Innovation club is based on stem Pedagogy.

With help of Innovation Club students can generate their ideas and convert these ideas in to real life products with tools provided by innovation club.

With the same objectives, four days Prabodh Level DIY Kits training program from 12<sup>th</sup> September 2022 to 16<sup>th</sup> September 2022 organized at Government Commerce College Naroda Ahmedabad in which 60 students actively participated. The entire training was conducted by the young and skill ful Trainer Mr. Rohan P.Dalal. In these four engaging days, the students were made familiar with DIY Kits through interesting activities and practical demonstration.

The four days schedule for the training is as below. The innovation Club has been set up in Government, Non – Government, Grant- in Aid Colleges and Gram Vidyapith, all over the state of Gujarat with the Noble intention that even non – technical students( Studying in Arts, Commerce and Science Colleges) under which plentiful number of students will be encouraged for creative ideas and will be prepared for startups