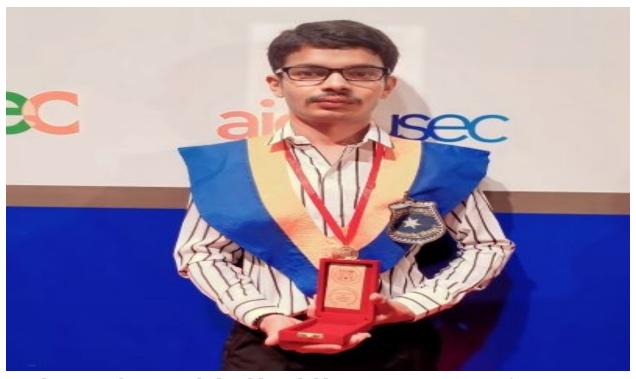

## Milestone: Differently Abled Student Excels in Competitive Examination

One of our extraordinary students named Abhishek Maurya of B.Com Sem 4 who is differently abled and also underprivileged successfully cleared the Suraksha Setu exam showcasing his dedication towards public service sector. Suraksha Setu is a state-wide public outreach programme of the state's Home department aimed at bridging the gap between between the public and the police and restoring trust between them. During Covid 19 he received a Tablet by honourable Bhupendra Sinh Chudasama. He was also appreciated by honourable Governor of Gujarat Shri Acharya Devvrat ji for clearing Suraksha Setu exam conducted by Ahmedabad Police.

Abhishek Maurya a student of B.com Sem 4 was appreciated by Governor of Gujarat Shri Acharya Devvrat for clearing Suraksha Setu Examination showcasing his dedication towards public service sector

During the Covid-19 pandemic, Abhishek Maurya was felicitated by the honourable Bhupendra Sinh Chudasama. He was presented with a tablet to assist him in preparing for exams like Suraksha Setu.