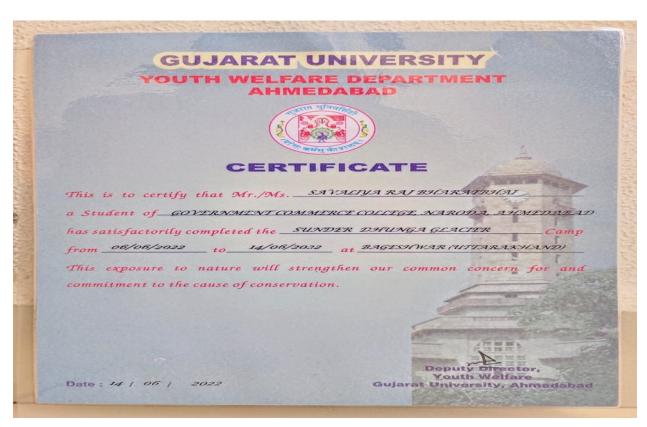

## 3. HIMALAYA HIGH ALTITUDE TREKKING -2022

Raj Savaliya, a pro-active student of Government Commerce College Naroda, unfurled the national flag at an altitude of 14,000 feet in the state of Uttarakhand during a camp organized by Gujarat University. Raj Savaliya, hailing from the village of Sonariya, achieved this feat in the Sundarthunga Glacier, a peak in the Himalayas, covering a distance of 122 kilometers in seven days. This event marked the waving of the national flag. This trek, known as the SundarDhunga Glacier Trek, was the most challenging trek in the entire state of Uttarakhand, bringing joy to the Savaliya family. Raj Savaliya is an example of determination for travelers, as even the Himalayas couldn't deter his strong resolve. By undertaking this arduous mountainous journey and hoisting the national flag, Raj Savaliya from the village of Sonariya has brought fame to the land of India."

Raj Savanya, a pro-active student of Government Commerce Conege Naroda, unfuried the national flag at an altitude of 14,000 feet in the state of Uttarakhand during a trekking camp organized by Gujarat University. He successfully completed the sunder Dhunga Glacier Camp held between 6/6/2022 to 14/6/2022 at Uttrakhand.