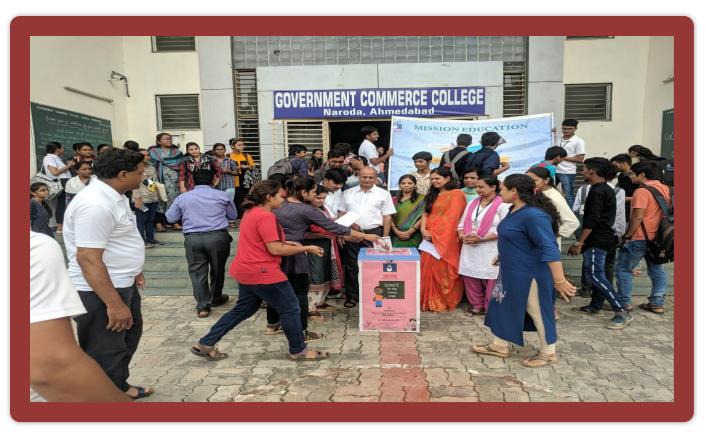

## **Vocationalization of Higher Education under RUSA**

This vocational course, sponsored under the Rashtriya Uchchattar Shiksha Abhiyan (RUSA), aims to enhance the quality of higher education by integrating theoretical knowledge with practical skills. Government Commerce College Naroda has successfully implemented this course, catering to 61 enrolled students. This initiative aligns with RUSA's objective of creating self-reliant educational institutions that emphasize research, professionalism, and relevance to national development goals.

Total 61 students enrolled under this course. The students have gone through both theory session and practical sessions too. At the end of the practical the students are also given some hands on training i.e. students perform the practicals by their own.