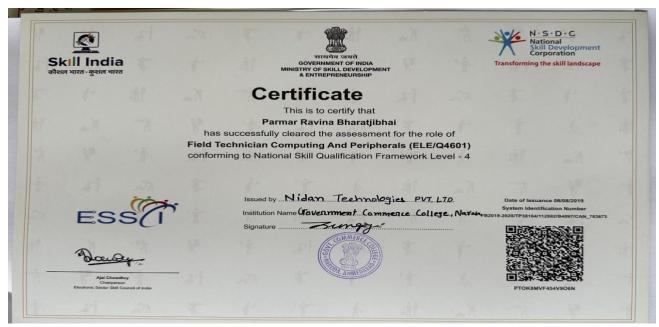

| Name of the College                                   | Government commerce college, Naroda,<br>Ahmedabad                                                      |  |  |  |  |  |
|-------------------------------------------------------|--------------------------------------------------------------------------------------------------------|--|--|--|--|--|
| Name of the NSDC Affiliated Centre                    | NIDAN Technologics Pvt. Ltd                                                                            |  |  |  |  |  |
| NSDC Affiliated Centre's person's name and mobile No. | Chirag Patel (Mo. 9824689253)                                                                          |  |  |  |  |  |
| Whether it comes under NSDC partner list?             | Yes                                                                                                    |  |  |  |  |  |
| Name of the Course                                    | Field Technician Computing and Peripherals                                                             |  |  |  |  |  |
| Sector's name                                         | Electronics & IT Hardware                                                                              |  |  |  |  |  |
| Category No.                                          | Category 1                                                                                             |  |  |  |  |  |
| Duration of the Course(In Hours)                      | 340 Hours                                                                                              |  |  |  |  |  |
| Qualification for the Course                          | Students Admitted in College                                                                           |  |  |  |  |  |
| Number of Students                                    | 60 Students                                                                                            |  |  |  |  |  |
| Details about fees for the course                     | Total Students = 60 Total hours = 340 Cost per students per Hours = 38.50 RS. (60*340*38.50= 7,85,400) |  |  |  |  |  |