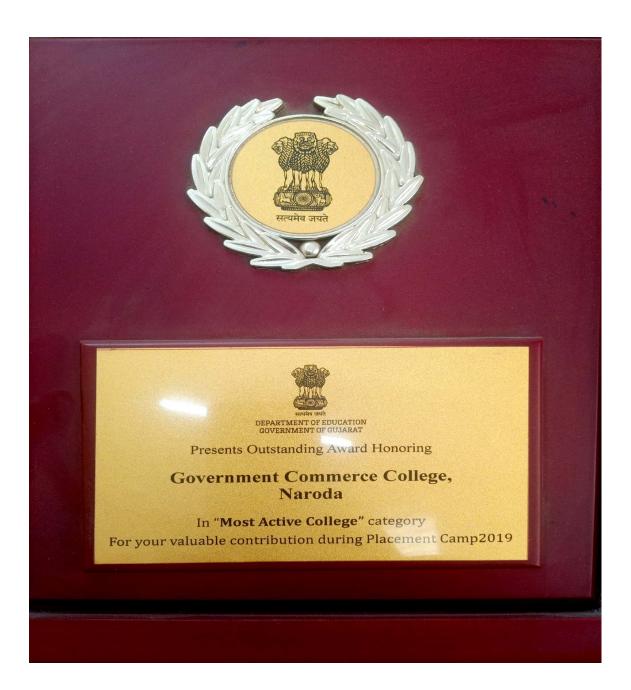

#### "A Benchmark in Career Placement Excellence"

Government Commerce College Naroda was honoured with the prestigious Most Active College Award for the academic year 2018-19, recognizing its outstanding contributions and achievements. Selected as the central hub for the Mega Job Fair Placement Camp, it hosted the largest number of job vacancies among all participating colleges. The event attracted 17 companies, with 1434 students interviewed and 290 students successfully recruited, marking a record of 2200 job vacancies generated by the college. The outstanding performance during the Placement Camp, held from January 28 to February 20, 2019, underscores the college's pivotal role in providing substantial career opportunities for its students.

## MOST ACTIVE COLLEGE AWARD (2018-2019)

In the year 2018-19 Government Commerce College Naroda received the most Active college Award for several reasons. Firstly it was selected as the node college for conducting the Mega Job Fair Placement Camp for the year 2018-19 and secondly the college generated highest number of vacancies. There were in total 12 companies who recruited 235 students. 124 students were finally selected. The College was honoured for it's valuable contribution during Placement

Camp. The College showed it's sheer passion and commitment during Placement Camp 2019 held from  $28^{th}$  January 2019 to  $20^{th}$  February 2019.

Help Desk and Registration Desk in the College premises