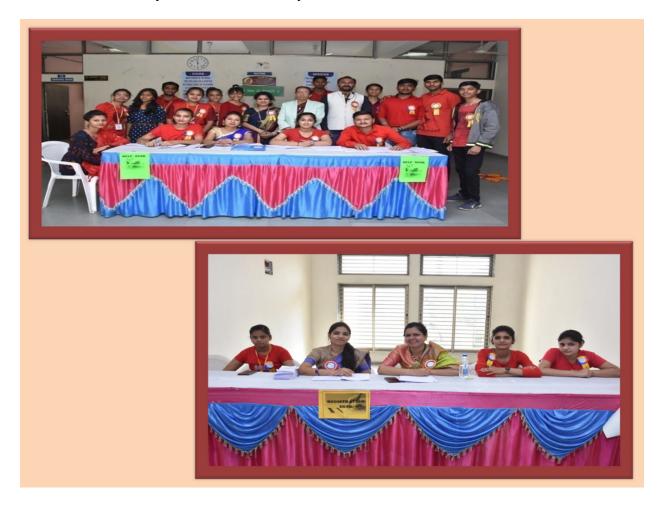

## MOST ACTIVE COLLEGE AWARD (2018-2019)

In the year 2018-19 Government Commerce College Naroda received the most Active college Award for several reasons. Firstly it was selected as the node college for conducting the Mega Job Fair Placement Camp for the year 2018-19 and secondly the college generated highest number of vacancies. There were in total 12 companies who recruited 235 students. 124 students were finally selected. The College was honoured for it's valuable contribution during Placement

Camp. The College showed it's sheer passion and commitment during Placement Camp 2019 held from  $28^{th}$  January 2019 to  $20^{th}$  February 2019.

Help Desk and Registration Desk in the College premises

All the faculty members alongwith candidates.

Certificate for outstanding performance of Government Commerce College, Naroda in the category of "Most Active College" shown during Mega placement Camp in the inaugural year 2018-19