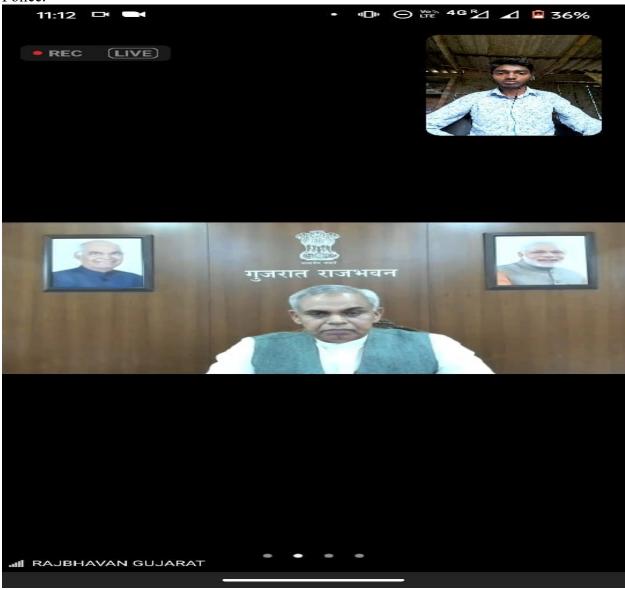

## Milestone: Differently Abled Student Excels in Competitive Examination

One of our extraordinary students named Abhishek Maurya of B.Com Sem 4 who is differently abled and also underprivileged successfully cleared the Suraksha Setu exam showcasing his dedication towards public service sector. Suraksha Setu is a state-wide public outreach programme of the state's Home department aimed at bridging the gap between between the public and the police and restoring trust between them. During Covid 19 he received a Tablet by honourable Bhupendra Sinh Chudasama. He was also appreciated by honourable Governor of Gujarat Shri Acharya Devvrat ji for clearing Suraksha Setu exam conducted by Ahmedabad Police.