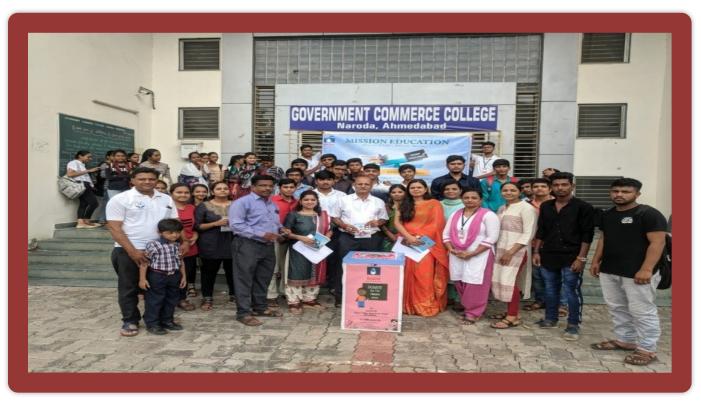

## **Vocationalization of Higher Education under RUSA**

This vocational course, sponsored under the Rashtriya Uchchattar Shiksha Abhiyan (RUSA), aims to enhance the quality of higher education by integrating theoretical knowledge with practical skills. Government Commerce College Naroda has successfully implemented this course, catering to 61 enrolled students. This initiative aligns with RUSA's objective of creating self-reliant educational institutions that emphasize research, professionalism, and relevance to national development goals.

Total 61 students enrolled under this course. The students have gone through both theory session and practical sessions too. At the end of the practical the students are also given some hands on training i.e. students perform the practicals by their own.