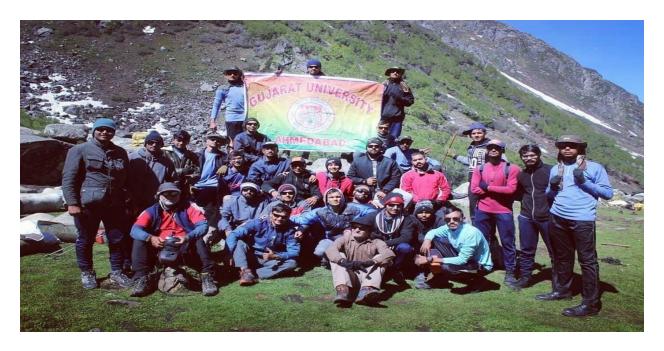

## HIMALAYA HIGH ALTITUDE TREKKING -2019

Vishal Patil a student of Government Commerce College satisfactorily completed the Himalaya High Altitude Trekking Camp from 10/6/2019 to 18/6/2019bringing pride and honour to Government Commerce College and community at large by unfurling Indian flag at the base of Mt.DeoTibba (14700 feet). Mt.Deo Tibba is the second highest peak of Pir panjal range in Kullu valley of Himachal Pradesh at a height of 6001 metres. Vishal Patil undertook this challenging expedition crossing through and tackling a variety of terrain including forests, meadows and glaciers and rock fall areas

Vishal Patil a student of Government Commerce College satisfactorily completed the Himalaya High Altitude Trekking Camp from 10/6/2019 to 18/6/2019 bringing pride and honour to Government Commerce College and community at large by unfurling Indian flag at the base of Mt.DeoTibba (14700 feet).

Certificate of appreciation presented to Vishal Patil

Enjoying victory with other Team members of reaching the base of Mt.Deo tibba (14700 feet)