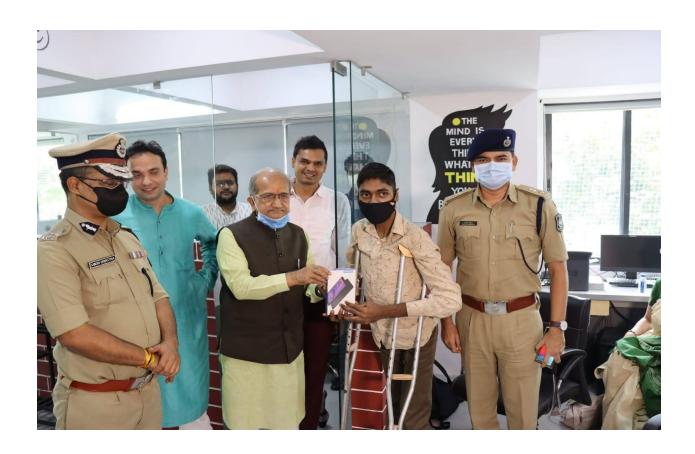

## Milestone: Differently Abled Student Excels in Competitive Examination

One of our extraordinary students named Abhishek Maurya of B.Com Sem 4 who is differently abled and also underprivileged successfully cleared the Suraksha Setu exam showcasing his dedication towards public service sector. Suraksha Setu is a state-wide public outreach programme of the state's Home department aimed at bridging the gap between between the public and the police and restoring trust between them. During Covid 19 he received a Tablet by honourable Bhupendra Sinh Chudasama. He was also appreciated by honourable Governor of Gujarat Shri Acharya Devvrat ji for clearing Suraksha Setu exam conducted by Ahmedabad Police.

Abhishek Maurya a student of B.com Sem 4 was appreciated by Governor of Gujarat Shri Acharya Devvrat for clearing Suraksha Setu Examination showcasing his dedication towards public service sector

During the Covid-19 pandemic, Abhishek Maurya was felicitated by the honourable Bhupendra Sinh Chudasama. He was presented with a tablet to assist him in preparing for exams like Suraksha Setu.