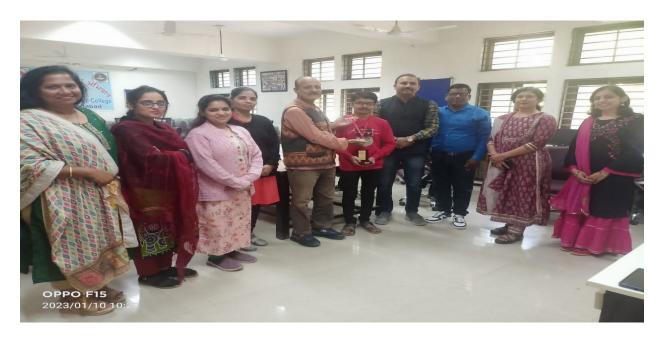

## Milestone: Differently Abled Student Excels in Competitive Examination

One of our extraordinary students named Abhishek Maurya of B.Com Sem 4 who is differently abled and also underprivileged successfully cleared the Suraksha Setu exam showcasing his dedication towards public service sector. Suraksha Setu is a state-wide public outreach programme of the state's Home department aimed at bridging the gap between between the public and the police and restoring trust between them. During Covid 19 he received a Tablet by honourable Bhupendra Sinh Chudasama. He was also appreciated by honourable Governor of Gujarat Shri Acharya Devvrat ji for clearing Suraksha Setu exam conducted by Ahmedabad Police.

Abhishek Maurya a student of B.com Sem 4 was appreciated by Governor of Gujarat Shri Acharya Devvrat for clearing Suraksha Setu Examination showcasing his dedication towards public service sector

During the Covid-19 pandemic, Abhishek Maurya was felicitated by the honourable Bhupendra Sinh Chudasama. He was presented with a tablet to assist him in preparing for exams like Suraksha Setu.