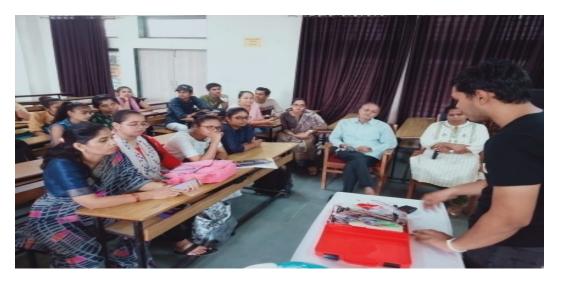

# Report on FourDaysPrabodhLevel DIYKitsTrainingProgramUnder InnovationClub

Innovation Club is a concept to inspire and indulge non- technical students to work on their ides and convert in to startups. Innovation club is based on stem Pedagogy.

With help of Innovation Club students can generate their ideas and convert these ideas in to real life products with tools provided by innovation club.

With the same objectives, four days Prabodh Level DIY Kits training program from 12<sup>th</sup> September 2022 to 16<sup>th</sup> September 2022 organized at Government Commerce College Naroda Ahmedabad in which 60 students actively participated. The entire training was conducted by the young and skill ful Trainer Mr. Rohan P.Dalal. In these four engaging days, the students were made familiar with DIY Kits through interesting activities and practical demonstration.

## **Training Photographs**

Students explaining their innovative ideas to Teachers and students present

Hands-On Learning: Students Engage in DIY Kits Training with Innovation Club

Students practically applying their ideas in the college premises and sharing their efforts with Faculty members and Principal sir