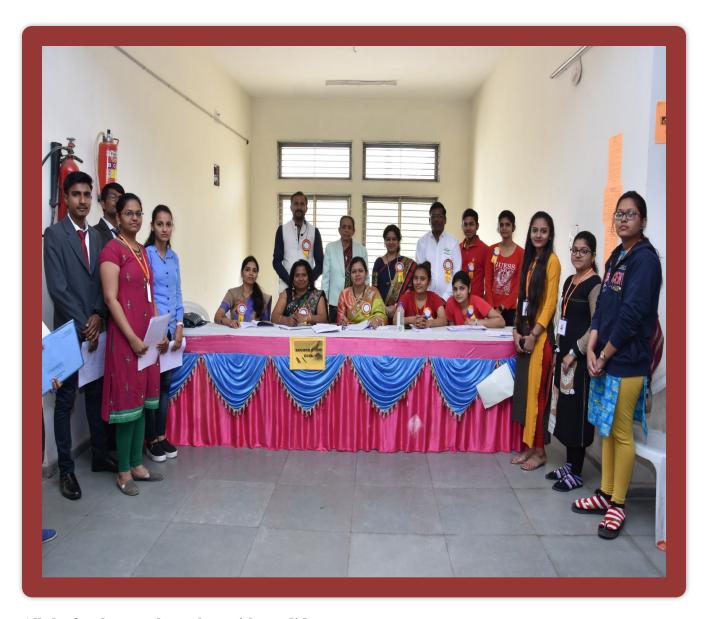

## MOST ACTIVE COLLEGE AWARD (2018-2019)

In the year 2018-19 Government Commerce College Naroda received the most Active college Award for several reasons. Firstly it was selected as the node college for conducting the Mega Job Fair Placement Camp for the year 2018-19 and secondly the college generated highest number of vacancies. There were in total 12 companies who recruited 235 students. 124 students were finally selected. The College was honoured for it's valuable contribution during Placement

Camp. The College showed it's sheer passion and commitment during Placement Camp 2019 held from  $28^{th}$  January 2019 to  $20^{th}$  February 2019.

Help Desk and Registration Desk in the College premises

All the faculty members alongwith candidates.

Certificate for outstanding performance of Government Commerce College, Naroda in the category of "Most Active College" shown during Mega placement Camp in the inaugural year 2018-19