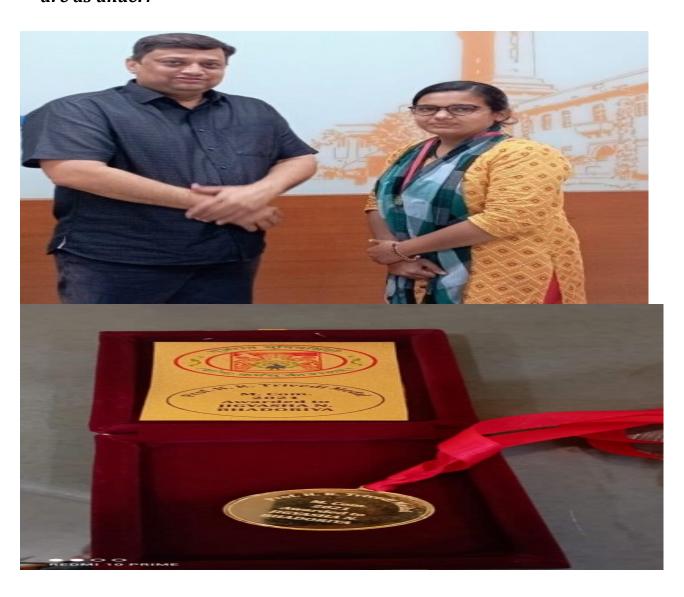

# 3. Academic Excellence of Government Commerce College Students are as under:

Jigyasha Bhadoriya awarded Gold Medal from Vice Chancellor of GU Prof. Himanshu Pandya for M.Com Degree at 70th degree convocation.