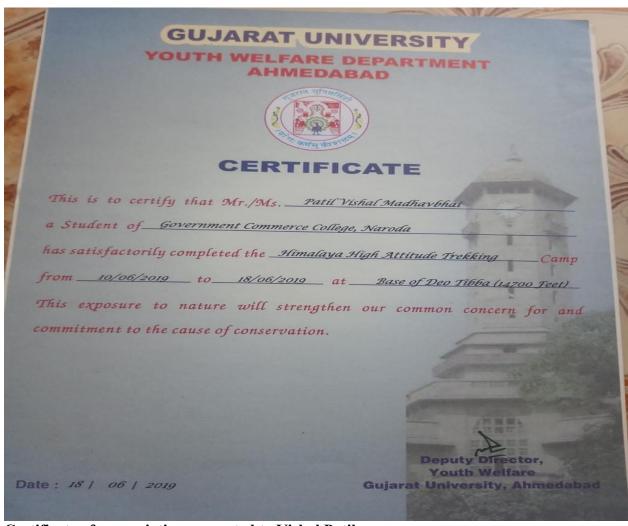

## HIMALAYA HIGH ALTITUDE TREKKING -2019

Vishal Patil a student of Government Commerce College satisfactorily completed the Himalaya High Altitude Trekking Camp from 10/6/2019 to 18/6/2019bringing pride and honour to Government Commerce College and community at large by unfurling Indian flag at the base of Mt.DeoTibba (14700 feet). Mt.Deo Tibba is the second highest peak of Pir panjal range in Kullu valley of Himachal Pradesh at a height of 6001 metres. Vishal Patil undertook this challenging expedition crossing through and tackling a variety of terrain including forests, meadows and glaciers and rock fall areas

Vishal Patil a student of Government Commerce College satisfactorily completed the Himalaya High Altitude Trekking Camp from 10/6/2019 to 18/6/2019 bringing pride and honour to Government Commerce College and community at large by unfurling Indian flag at the base of Mt.DeoTibba (14700 feet).

Certificate of appreciation presented to Vishal Patil

Enjoying victory with other Team members of reaching the base of Mt.Deo tibba (14700 feet)