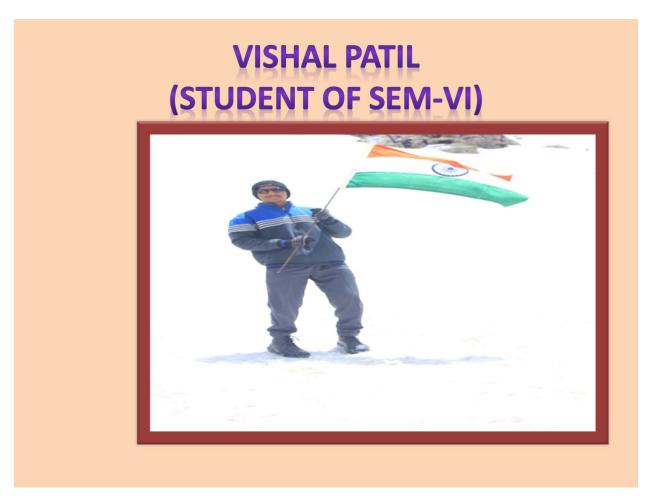

## HIMALAYA HIGH ALTITUDE TREKKING -2019

Vishal Patil a student of Government Commerce College satisfactorily completed the Himalaya High Altitude Trekking Camp from 10/6/2019 to 18/6/2019bringing pride and honour to Government Commerce College and community at large by unfurling Indian flag at the base of Mt.DeoTibba (14700 feet). Mt.Deo Tibba is the second highest peak of Pir panjal range in Kullu valley of Himachal Pradesh at a height of 6001 metres. Vishal Patil undertook this challenging expedition crossing through and tackling a variety of terrain including forests, meadows and glaciers and rock fall areas

Vishal Patil a student of Government Commerce College satisfactorily completed the Himalaya High Altitude Trekking Camp from 10/6/2019 to 18/6/2019 bringing pride and honour to Government Commerce College and community at large by unfurling Indian flag at the base of Mt.DeoTibba (14700 feet).