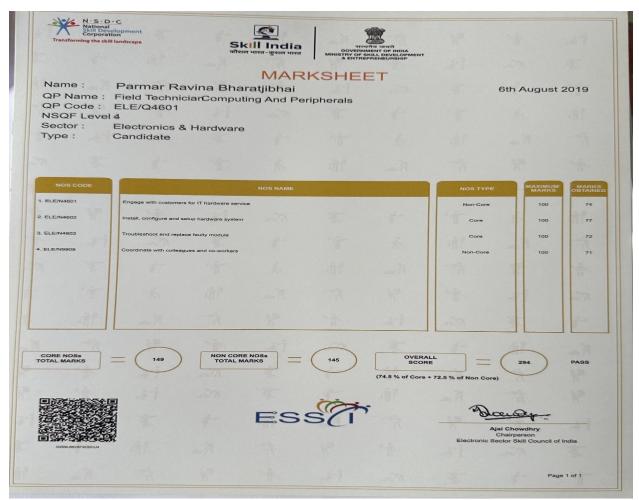

| Name of the College                                   | Government commerce college, Naroda,<br>Ahmedabad                                                      |  |  |  |  |  |
|-------------------------------------------------------|--------------------------------------------------------------------------------------------------------|--|--|--|--|--|
| Name of the NSDC Affiliated Centre                    | NIDAN Technologics Pvt. Ltd                                                                            |  |  |  |  |  |
| NSDC Affiliated Centre's person's name and mobile No. | Chirag Patel (Mo. 9824689253)                                                                          |  |  |  |  |  |
| Whether it comes under NSDC partner list?             | Yes                                                                                                    |  |  |  |  |  |
| Name of the Course                                    | Field Technician Computing and Peripherals                                                             |  |  |  |  |  |
| Sector's name                                         | Electronics & IT Hardware                                                                              |  |  |  |  |  |
| Category No.                                          | Category 1                                                                                             |  |  |  |  |  |
| Duration of the Course(In Hours)                      | 340 Hours                                                                                              |  |  |  |  |  |
| Qualification for the Course                          | Students Admitted in College                                                                           |  |  |  |  |  |
| Number of Students                                    | 60 Students                                                                                            |  |  |  |  |  |
| Details about fees for the course                     | Total Students = 60 Total hours = 340 Cost per students per Hours = 38.50 RS. (60*340*38.50= 7,85,400) |  |  |  |  |  |