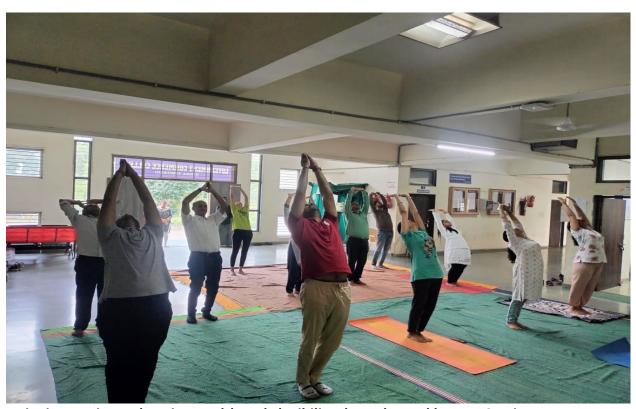

## Training sessions of Yoga in the college Premises

Government Commerce College Naroda places utmost importance on the health and well-being of its students. To support this commitment, Senior Professor Dr. Heenaba Zala initiated a weekly yoga session, held for one hour, that has become a cornerstone of stress relief and mental clarity for participants. Each session begins with the serene chanting of the Gayatri Mantra to seek the blessings of the Almighty.

The yoga practice encompasses a variety of postures, starting with warming up and stretching exercises, followed by a series of Padmasanas, Sukhasan, Tadasana, Bhujangasana, and concluding with Shavasana. Additionally, specific exercises aimed at relieving stress, reducing joint pain, and enhancing back flexibility are incorporated for the benefit of both students and teachers.

The sessions not only rejuvenate the participants physically but also mentally, as they conclude with an interactive segment where students can address their queries and concerns, ensuring they leave feeling refreshed and empowered.

Holistic Well-being: Weekly Yoga Sessions at GCC Naroda

Revitalize and Rejuvenate: Yoga for Students and Teachers at GCC Naroda

Stress Relief through Yoga: GCC Naroda's Commitment to Student Health

Unity in Practice: Enhancing Health and Flexibility through Weekly Yoga Sessions

Students performing different asanas alongwith students