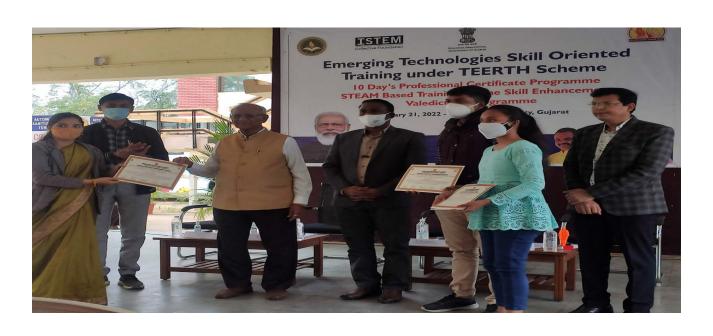

# **Government Commerce College Naroda**

Government of Gujarat

Behind Janseva Kendra, Manoharvilla Cross Road,
NikolNaroda Road, Naroda Ahmedabad -382345
Ph no: 079-22980772 Email Id:gccnaroda@gmail.com



#### 2.3TEACHING LEARNING PROCESS

2.3.1 STUDENT CENTRIC METHODS, SUCH AS EXPERIENTIAL LEARNING, PARTICIPATIVE LEARNING AND PROBLEM SOLVING METHODOLOGIES ARE USED FOR ENHANCING LEARNING EXPERIENCES AND TEACHERS USE ICT-ENABLED TOOLS INCLUDING ONLINE RESOURCES FOR EFFECTIVE TEACHING AND LEARNING PROCESS



# **EXPERENTIAL LEARNING**

VISIT TO CLIMATE CHANGE PROGRAMME AT SCIENCE CITY





# A VISIT TO START UP EXHIBITION-IMPRESSIA AT ENTREPRENEURSHIP DEVELOPMENT OF INDIA





A VISIT TO START UP EXHIBITION AT SCIENCE CITY, AHMEDABAD











#### **SEMINAR BY DHIRAJ POOJARA ON EMERGING TECHNOLOGIES**





# 5-DAY PYTHON BOOTCAMP ORGANIZED AT GCC CAMPUS IN COLLABORATION WITH ROYAL TECHNOSOFT PVT. LTD.









UNDER SKILL BASED TRAINING INITIATIVE, EDUCATION DEPT. OF GUJARAT IN COLLABORATION WITH GUJCOST ORGANIZED BOOT CAMP FOR NON-TECHNICAL STUDENTS



#### STATE LEVEL CODING COMPETITION AT SCIENCE CITY, AHMEDABAD





AUTOMATIC SANITIZATION TUNNEL MADE BY THE STUDENTS OF GCC, NARODA UNDER THE GUIDANCE OF DR. SHUCHI TRIPATHI



#### VISIT TO VIBRANT GUJARAT





#### VISIT TO START UP EXHIBITION

#### **VISIT TO GANDHI ASHRAM**





#### **ELOCUTION COMPETITION**



### PARTICPIPATIVE TEACHING- LEARNING





VISIT TO INCUBATION CENTER AT ENTREPRENEURSHIP DEVELOPMENT INSTITUTE

#### **EDUCATION TOUR AT STATUTE OF UNIT