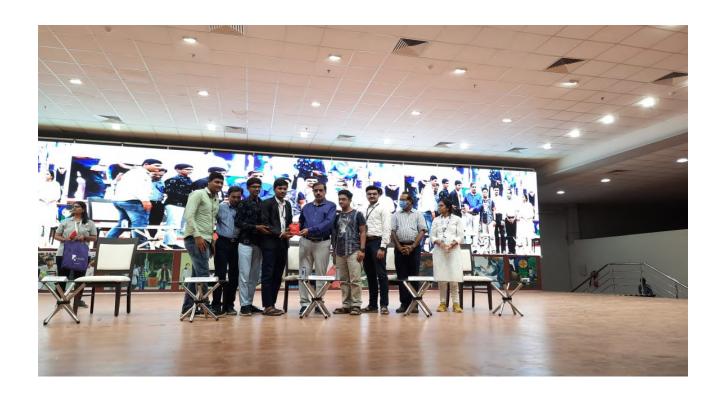

#### STATE LEVEL CODING COMPETITION AT SCIENCE CITY, AHMEDABAD

AUTOMATIC SANITIZATION TUNNEL MADE BY THE STUDENTS OF GCC, NARODA UNDER THE GUIDANCE OF DR. SHUCHI TRIPATHI