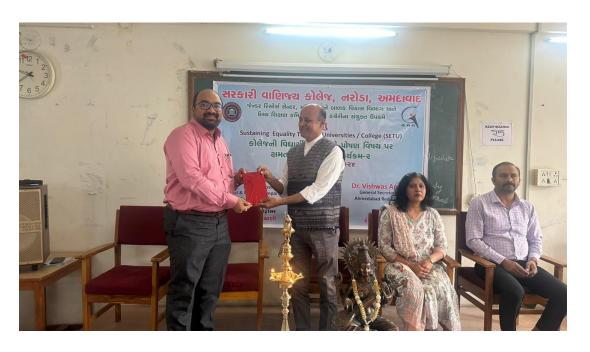

## Report of Capacity Building through Food and Nutrition Training Session 2

- Government Commerce College Naroda hosted the 'Capacity Building Through Food and Nutrition Training Session -2 'on 26th February 2024 in collaboration with Gender Resource Center, Women and Child Development Department and Higher Education Department under "SETU"- Sustaining Equality through University. SETU is a novel initiative for growth and development especially for girls. Food and nutrition is a vital topic that impacts the health and well- being of individual and a society as a whole.
- Food and Nutrition Training session was conducted in two phases. In the first phase blood samples of total 101 girls were taken for Complete blood count (CBC) report. Chikitsa Pathology Laboratory was the partnering institute in this drive. Second phase has witnessed the session by two eminent speakers. First guest speaker was Dr. Vishwas Amin who is the General secretary at Ahmedabad Red Cross. He provided the insights on the causes of low level of hemoglobin, R.B.C count. He also enlightened the students about consequences of Thalassemia minor. He prescribed the medication to improve the overall blood count.
- Dr. Richa Soni from the Food and Nutrition Dept. of Gujarat University is the second guest of honour. She explained about different nutrients in food, their sources and their importance in well-being of an individual. She also provided insights on foods which are the rich source of nutrients though they are often underrated. She also emphasized to learn to celebrate without FOOD.
- It was realized that these type of program is not only essential for sustenance but also to promote better health outcome and empowered us to lead a more productive life.

**Setu Nodal Officer** 

**Event Coordinator** 

Dr. Chirag Jiyani

Dr. Dipti Arora

Glimpses of Event